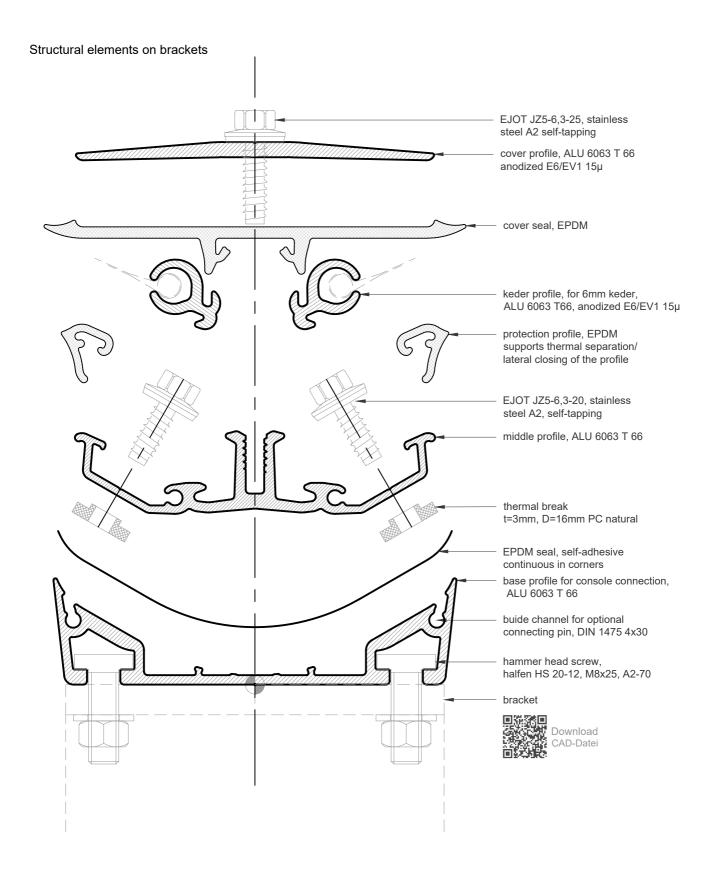

## DK-06-SSL-BPB

Double keder profile for ETFE cushions with integrated condensate drainage channel and thermal separation, designed with base profile for connection to steel bracket

This double keder profile for ETFE foil roofs is a new development of 3dtex GmbH which integrates a wide range of functions in a compact design. It has an internal condensation channel, which also functions as a second sealing level. This means that even complex geometries can be reliably sealed against driving rain.

The profile system has a thermal separation to reduce losses in heated buildings. It allows the creation of spatially complex corner geometries and their secure sealing. Installation is quick and easy. Sophisticated installation tools can be provided.

- for 6mm keder
- attachment to brackets of the substructure using M8 hammerhead bolts in a channel - no complicated threading necessary
- base, middle, keder and cover profile made of anodized aluminium 6063 T66
- incl. protective and sealing profile made of UV-resistant EPDM 70 Shore A
- incl. second sealing level to absorb possible condensation or minor leaks, made of self-adhesive laminated EPDM, easy and safe to install even in complex corners
- · complex node geometries can be realised
- incl. thermal break with polycarbonate spacer sleeves
- incl. connecting pins for precise alignment of the profiles
- · incl. optional bird defence system

## Standard cross-section on brackets