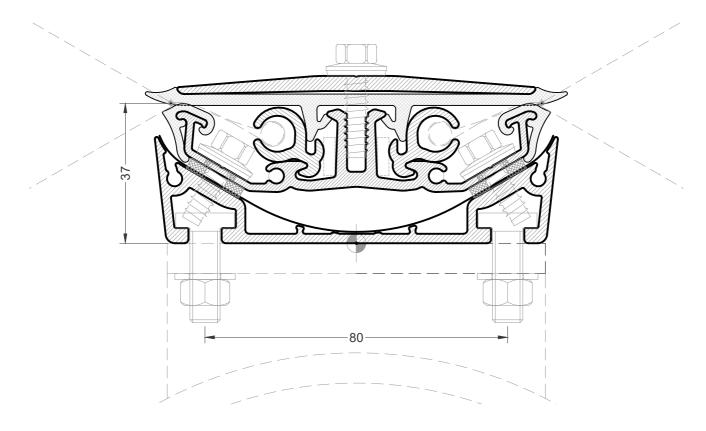

their secure sealing. Installation is quick and easy. Sophisticated installation tools can be provided.

- for 6mm keder
- attachment to brackets of the substructure using M8 hammerhead bolts in a channel - no complicated threading necessary
- base, middle, keder and cover profile made of anodized aluminium 6063 T66
- incl. protective and sealing profile made of UV-resistant EPDM 70 Shore A
- incl. second sealing level to absorb possible condensation or minor leaks, made of self-adhesive laminated EPDM, easy and safe to install even in complex corners
- · complex node geometries can be realised
- incl. thermal break with polycarbonate spacer sleeves
- incl. connecting pins for precise alignment of the profiles
- · incl. optional bird defence system

## Standard cross-section on brackets



## DK-06-SSL-BPB